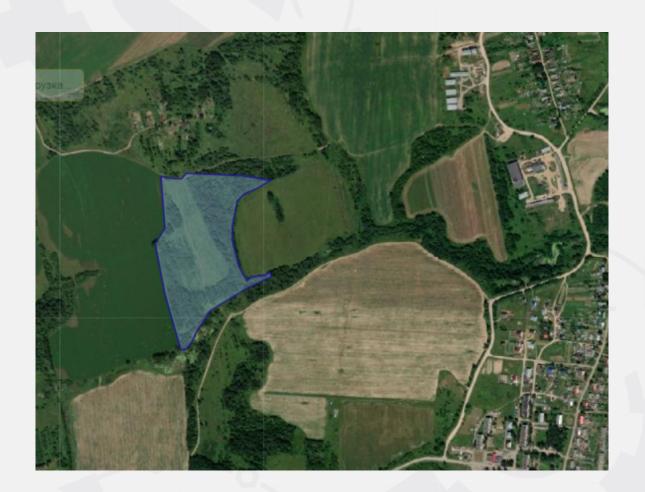

# Investment site 11.4 ha

| General                                                |
|--------------------------------------------------------|
| Total area: 114000                                     |
| Cadastral number of the storage unit: 76:17:073501:242 |
| Type of site: Greenfield                               |
| The format of the site: Land plot                      |
| Land category: Agricultural land                       |
| Municipal formation: Yaroslavsky district              |