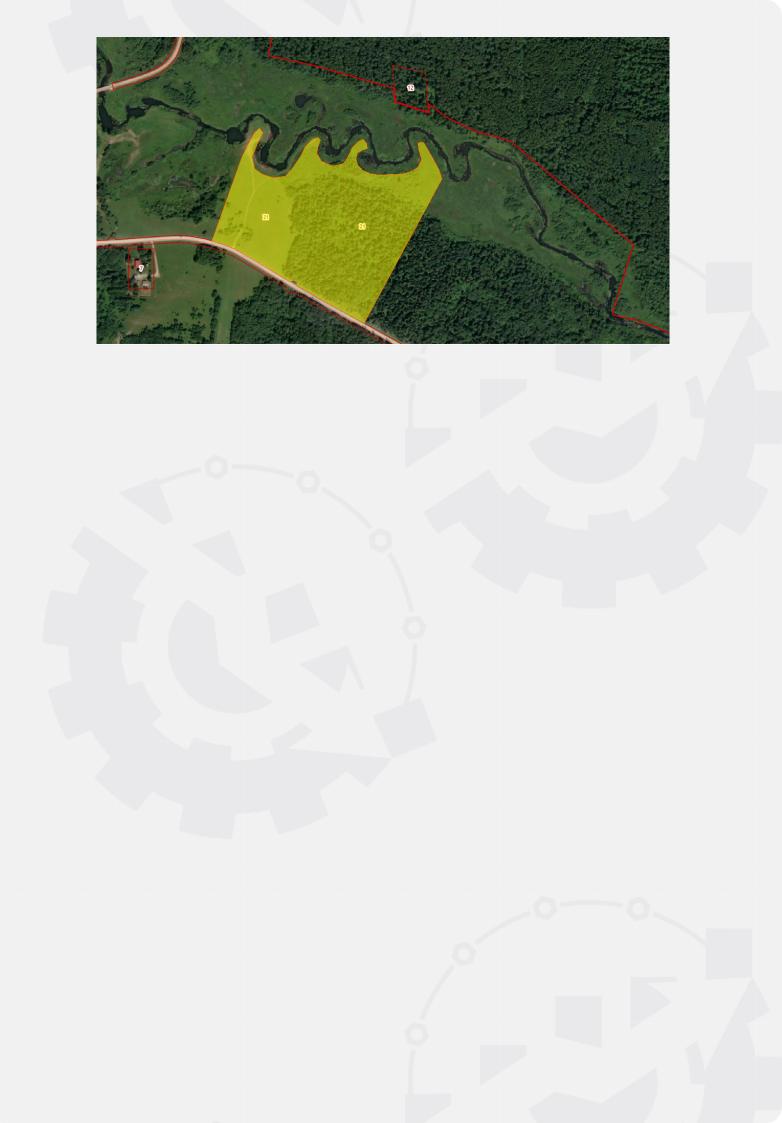

## General

Cadastral number ZU: 76:02:022101:21

Total area: 150000

Type of site: Greenfield

The format of the site: Land area

Municipal formation: Borisogleb region

The form of the transaction: rental

The cost of the object, RUB.: information not available ₽