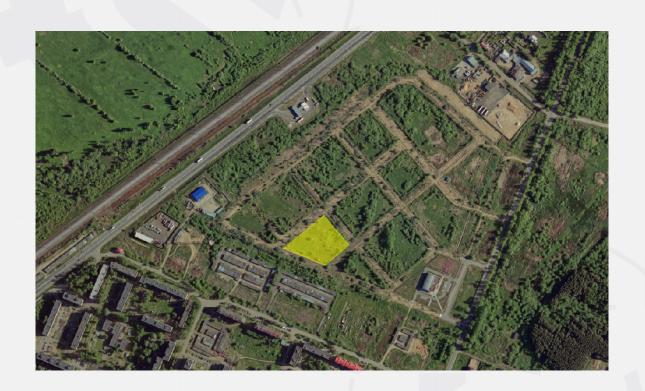

# The investment site is 0.91 ha

| General                                                       |
|---------------------------------------------------------------|
| Cadastral number of the storage unit: 76:19:010320:1766       |
| Total area: 9057                                              |
| Type of site: Greenfield                                      |
| Land category: Lands of settlements                           |
| Municipal formation: Rostov region                            |
| Form of ownership: municipal                                  |
| The form of the transaction: rent, subsequent purchase        |
| The cost of the object, RUB.: Cadastral value 25,895,683,83 P |

### Infrastructure

Infrastructure: Electricity: from the existing substation ZTP10/0.4 kV with a capacity of 1260 kVA, free capacity of 126 kVA (after completion of construction of additional transformer substations 10/0.4 kV with a capacity of 126 kVA) from the transformer substation PS Rostov 130/35/10 kV. The distance from the connection point is 700 m. Gas supply: from the Rostov gas distribution station. The distance of the connection point is 500 m. Water supply: from the water supply networks of 2 microdistricts with a diameter of 200 mm. The distance of the connection point is 396 m. Drainage: It is necessary to build a sewage pumping station KNS-6 "MKR-3" with an inset into the pressure collector of drainage under construction with a diameter of 630 mm. The distance of the connection point to the projected KNS-6 is 490 m. Storm drain: no. Telecommunications: There is a technical possibility of connection.