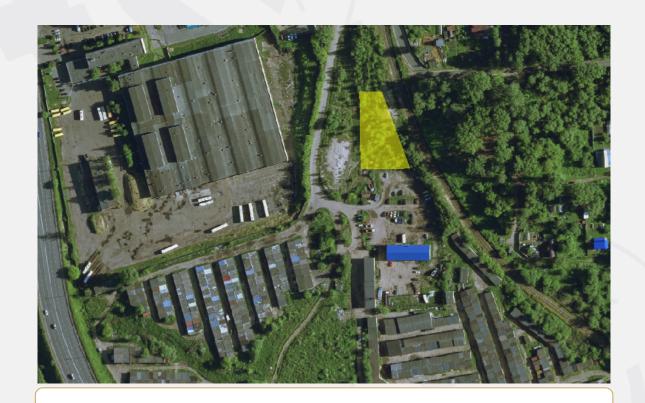

# Investment site 0.2 ha

| General                                              |
|------------------------------------------------------|
| Cadastral number of the storage unit: 76:20:070703:3 |
| Total area: 2000 sq.m.                               |
| Type of site: Greenfield                             |
| The format of the site: Land plot                    |
| Land category: Lands of settlements                  |
| Municipal formation: G.O.G. Rybinsk                  |
| Form of ownership: undefined                         |
| The form of the transaction: rent through auction    |

## Description

Type of permitted use: Warehouse